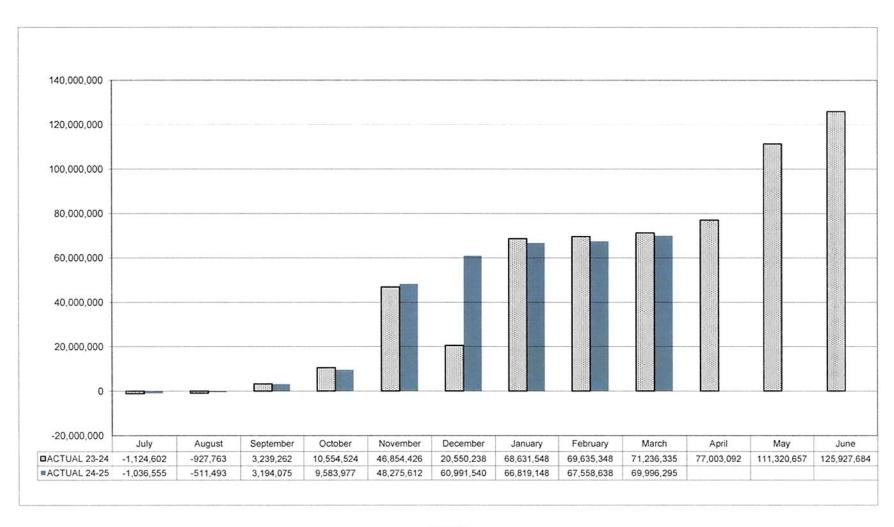

# ROSLYN PUBLIC SCHOOLS CUMULATIVE CASH RECEIPT BY MONTH - GENERAL FUND STATEMENT OF GENERAL FUND RECEIPTS MARCH 2025