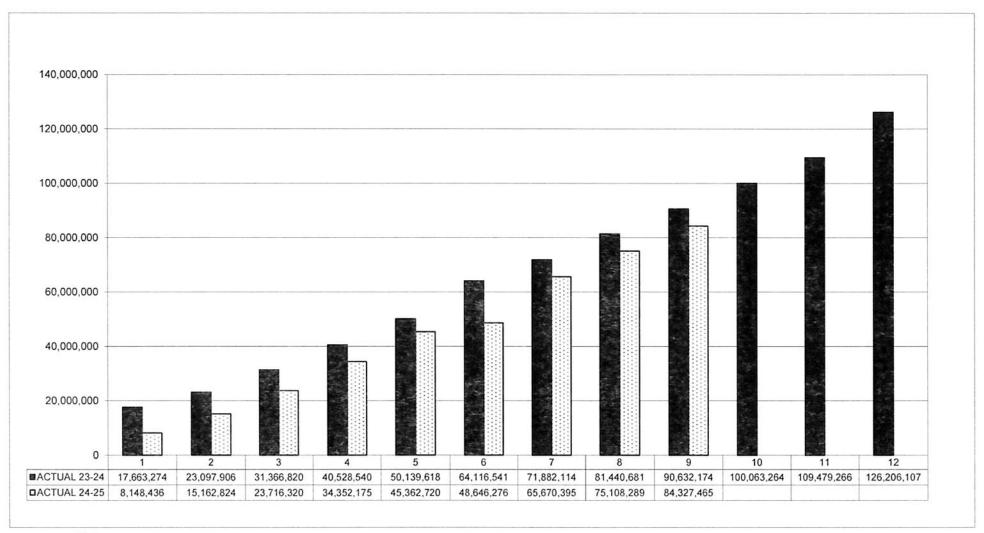

#### ROSLYN PUBLIC SCHOOLS CUMULATIVE EXPENDITURE BY MONTH - GENERAL FUND MARCH 2025

Note: